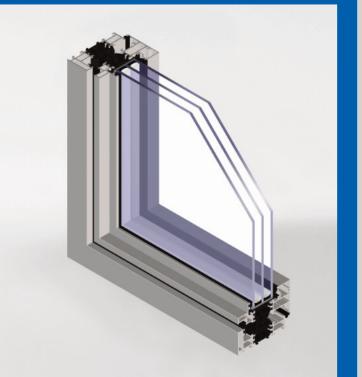

**Max Light 75** by Aliplast is a thermally insulated system **with a frame depth of 75 mm**. Thanks to use of narrow profiles this system is characterized by **a light and slim structure** and maximum daylight access. Among the many solutions available on the market it is distinguished by good technical parameters, a lot of additional solutions and a modern form. Due to the minimalist look and many possible of solutions this system is ideal for modern architecture.

## CROSS OVERVIEW OF THE SYSTEM MAX LIGHT

The **Aliplast Steel Look** window and door system with thermal insulation is characterized by a smooth and slim profile line. The profile shapes makes the window similar to steel structures and gives to whole look an industrial and modern character. The unique design and a wide range of available colours make **Aliplast Steel Look** a perfect solution for the most demanding customers.