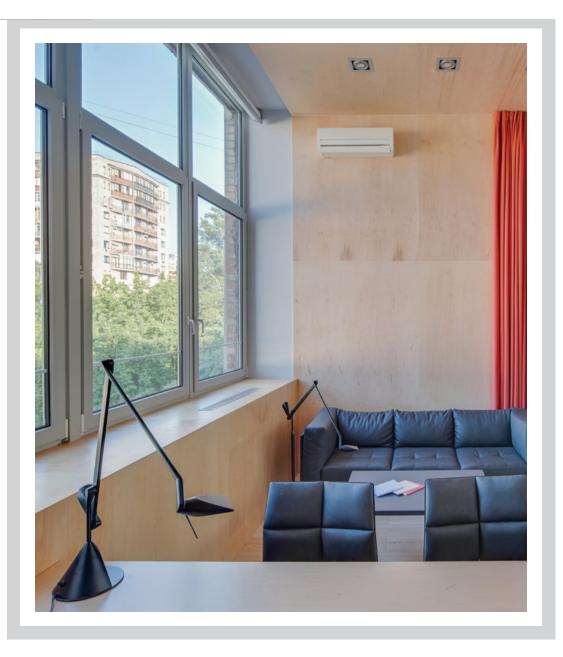

**Max Light 75** by Aliplast is a thermally insulated system **with a frame depth of 75 mm**. Thanks to use of narrow profiles this system is characterized by **a light and slim structure** and maximum daylight access. Among the many solutions available on the market it is distinguished by good technical parameters, a lot of additional solutions and a modern form. Due to the minimalist look and many possible of solutions this system is ideal for modern architecture.