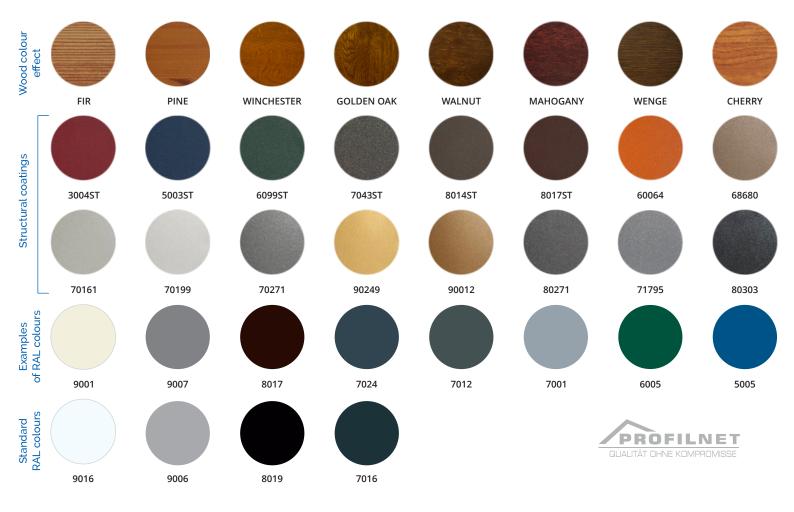

## SAMPLE COLOR PALETTE

Aliplast windows and doors are available in all RAL colours. In addition, they can be made in the Aliplast Wood Colour Effect palette, which perfectly reflects the beauty of wood-like colours or in the palette of Tiger and IGP structural coatings with a characteristic texture, with a choice of gloss, the so-called pearl or without. Also an interesting solution is an option of creating a two-colour structure of inner and outer profiles with a different colour each.