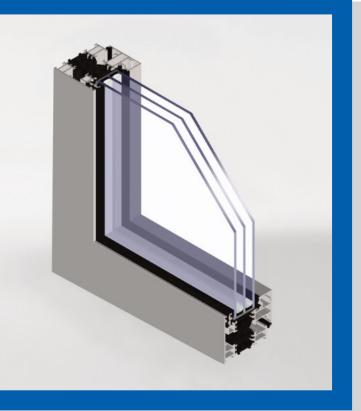

**Max Light 75** by Aliplast is a thermally insulated system **with a frame depth of 75 mm**. Thanks to use of narrow profiles this system is characterized by **a light and slim structure** and maximum daylight access. Among the many solutions available on the market it is distinguished by good technical parameters, a lot of additional solutions and a modern form. Due to the minimalist look and many possible of solutions this system is ideal for modern architecture.

## CROSS OVERVIEW OF THE SYSTEM MAX LIGHT

The **Aliplast Steel Look** window and door system with thermal insulation is characterized by a smooth and slim profile line. The profile shapes makes the window similar to steel structures and gives to whole look an industrial and modern character. The unique design and a wide range of available colours make **Aliplast Steel Look** a perfect solution for the most demanding customers.