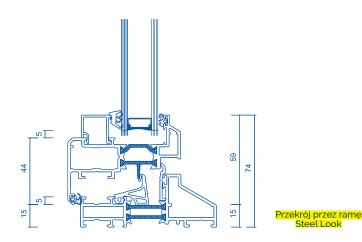

## CROSS OVERVIEW OF THE SYSTEM MAX LIGHT

The **Aliplast Steel Look** window and door system with thermal insulation is characterized by a smooth and slim profile line. The profile shapes makes the window similar to steel structures and gives to whole look an industrial and modern character. The unique design and a wide range of available colours make **Aliplast Steel Look** a perfect solution for the most demanding customers.