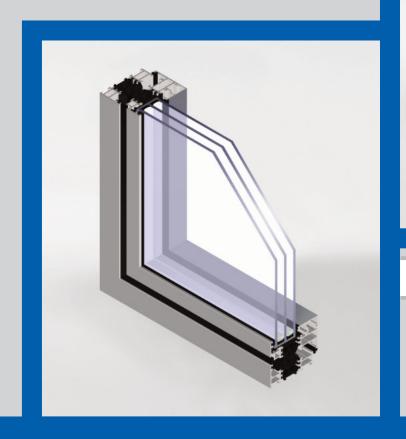

## CROSS OVERVIEW OF THE SYSTEM MAX LIGHT

The **Aliplast Steel Look** window and door system with thermal insulation is characterized by a smooth and slim profile line. The profile shapes makes the window similar to steel structures and gives to whole look an industrial and modern character. The unique design and a wide range of available colours make **Aliplast Steel Look** a perfect solution for the most demanding customers.