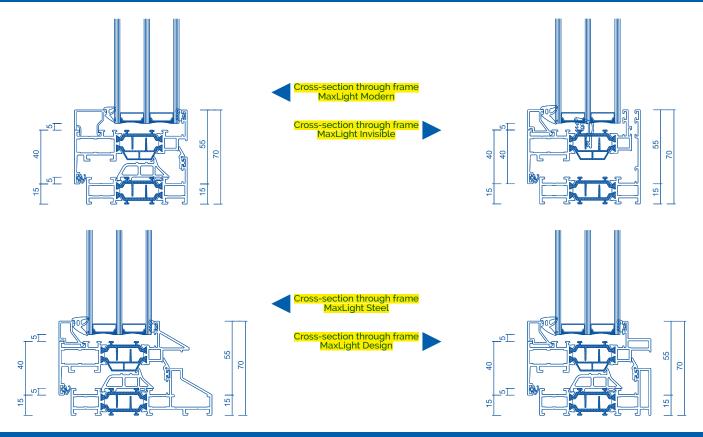

#### MODERN

The **Max Light 75 Modern** system is recommended to customers looking for solutions with slim profiles resulted a minimum visible width and a modern design. The specific shape of the profiles (making the structure similar to steel profiles) gives the structure an industrial, modern character and thermal insulation guarantees good thermal properties. The **Max Light 75** system in the **Modern** version meets the burglary resistance requirements in the RC2 class in accordance with the EN 1627 standard.

### INVISIBLE

The **Max Light 75 Invisible** system is characterized by a unique appearance. Due to the special shape of the frame the sash can be hidden – from the outside the system looks like fixed glazing. The specific shape of the profiles (making the structure similar to steel profiles) gives the structure an industrial, modern character and the RC2 class in accordance with the EN 1627 standard provides high resistance to burglary.

### DESIGN

The **Max Light 75 Design** system is a solution dedicated to modern and industrial buildings. This system uses a profiles with specific shape (making the structure similar to steel profiles). The **Max Light 75** system in the **Design** version meets the burglary resistance requirements in the RC2 class in accordance with the EN 1627 standard.

### STEEL

The **Max Light 75 Steel** system stands out on the market with a unique and modern design, thermal insulating performance and a smooth and slim profile line. The system includes a solution for inward and outward opening balcony doors (with or without doorstep). The **Max Light** system meets the antiburglary requirements in the RC2 class in accordance with the EN 1627 standard.

## CROSS OVERVIEW OF THE SYSTEM MAX LIGHT

The **Aliplast Steel Look** window and door system with thermal insulation is characterized by a smooth and slim profile line. The profile shapes makes the window similar to steel structures and gives to whole look an industrial and modern character. The unique design and a wide range of available colours make **Aliplast Steel Look** a perfect solution for the most demanding customers.