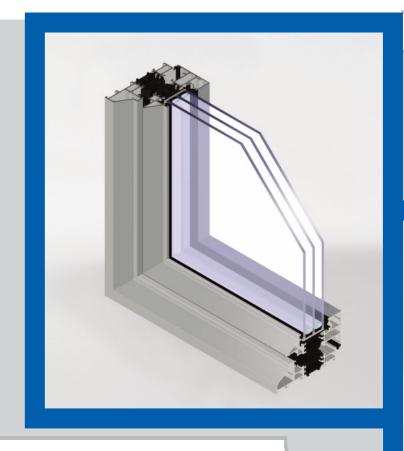

**Max Light 75** by Aliplast is a thermally insulated system **with a frame depth of 75 mm**. Thanks to use of narrow profiles this system is characterized by **a light and slim structure** and maximum daylight access. Among the many solutions available on the market it is distinguished by good technical parameters, a lot of additional solutions and a modern form. Due to the minimalist look and many possible of solutions this system is ideal for modern architecture.

## CROSS OVERVIEW OF THE SYSTEM MAX LIGHT

The **Aliplast Steel Look** window and door system with thermal insulation is characterized by a smooth and slim profile line. The profile shapes makes the window similar to steel structures and gives to whole look an industrial and modern character. The unique design and a wide range of available colours make **Aliplast Steel Look** a perfect solution for the most demanding customers.