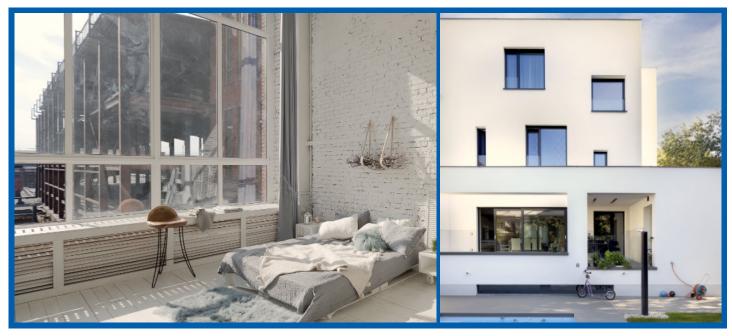

**Max Light 75** by Aliplast is a thermally insulated system **with a frame depth of 75 mm**. Thanks to use of narrow profiles this system is characterized by **a light and slim structure** and maximum daylight access. Among the many solutions available on the market it is distinguished by good technical parameters, a lot of additional solutions and a modern form. Due to the minimalist look and many possible of solutions this system is ideal for modern architecture.