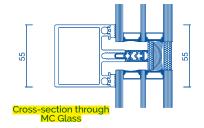

# CROSS OVERVIEW OF THE SYSTEM MC WALL

It allows you to choose from three technical solutions: MC Passive, MC Passive+ and MC Glass. Aliplast MC Wall also allows you to create an openable structures. The visual width of the pillar-transom is 55 mm and the curtain wall of the system consists of vertical pillars and horizontal transoms fixed to each other by stainless steel pins.