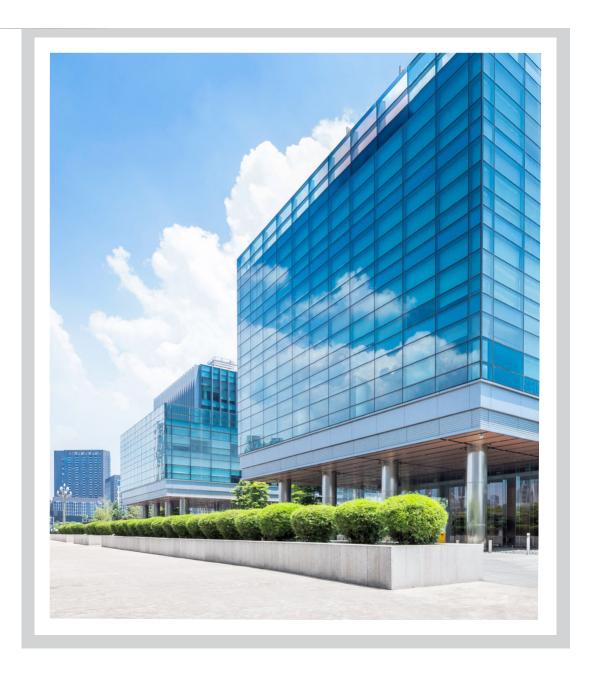

## LOTS OF SOLUTIONS

The Aliplast MC Wall system is the base for design of facades with higher thermal requirements (MC Passive), the highest thermal properties (MC Passive+) and with hidden profiles, non-visible from the outside (MC Glass). It also allows you to create openable structures in the facade using a parallel windows (MC PW) and roof windows (MC RW).

## **AESTHETICS**

The system offers a wide range of masking strips, which delivers varied visual effects for a curtain wall. System elements can be coated with RAL solid colours, with wood structure called Aliplast Wood Colour Effect, with an anodized finish and bi-colour. The system also allows for various effects of external look incl. the so-called horizontal or vertical line.

#### THERMAL ADVANTAGES

The Aliplast MC Wall façade system allows for very

aluminum facade systems available on the market.

# CROSS OVERVIEW OF THE SYSTEM MC WALL

It allows you to choose from three technical solutions: MC Passive, MC Passive+ and MC Glass. Aliplast MC Wall also allows you to create an openable structures. The visual width of the pillar-transom is 55 mm and the curtain wall of the system consists of vertical pillars and horizontal transoms fixed to each other by stainless steel pins.