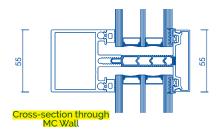

# CROSS OVERVIEW OF THE SYSTEM MC WALL

It allows you to choose from three technical solutions: MC Passive, MC Passive+ and MC Glass. Aliplast MC Wall also allows you to create an openable structures. The visual width of the pillar-transom is 55 mm and the curtain wall of the system consists of vertical pillars and horizontal transoms fixed to each other by stainless steel pins.