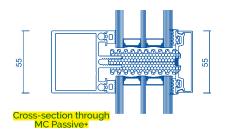

# CROSS OVERVIEW OF THE SYSTEM MC WALL

It allows you to choose from three technical solutions: MC Passive, MC Passive+ and MC Glass. Aliplast MC Wall also allows you to create an openable structures. The visual width of the pillar-transom is 55 mm and the curtain wall of the system consists of vertical pillars and horizontal transoms fixed to each other by stainless steel pins.